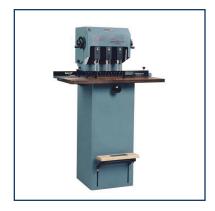

### **Product Description**

Built for ease in operation and maximum production performance the FMM-3 offers a 2" drilling capacity with an easy moveable head design. The rugged mechanical lift table smoothly traverses in either direction.

#### **Features**

- Easy moveable head design
- · 2" drilling capacity
- Rugged mechanical lift table which smoothly traverses in either direction
- Built for ease in operation and maximum production performance