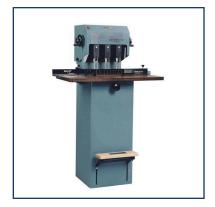

## **Product Description**

Built for ease in operation and maximum production performance the FMM-3 offers a 2" drilling capacity with an easy moveable head design. The rugged mechanical lift table smoothly traverses in either direction.

### **Features**

• Easy moveable head design 2" drilling capacity Rugged mechanical lift table which smoothly traverses in either direction Built for ease in operation and maximum production performance