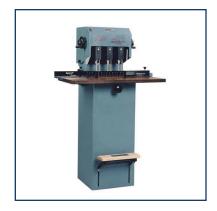

### **Product Description**

Built for ease in operation and maximum production performance the FMM-3 offers a 2" drilling capacity with an easy moveable head design. The rugged mechanical lift table smoothly traverses in either direction.

#### **Features**

- Easy moveable head design
- · 2" drilling capacity
- · Rugged mechanical lift table which smoothly traverses in either direction
- Built for ease in operation and maximum production performance