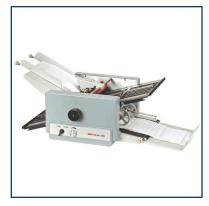

# **352F Friction Folder**

## **Product Description**

Professional series tabletop folder

### Features

- Dual roller friction feed system accepts a wide variety of stocks, including carbonless sheets
- · Adjusts in seconds for standard and custom folds
- Variable speed control
- Heavy-duty, non-flexing side frames
- Needle bearings for high speed production
- 22,000 sheets/hr