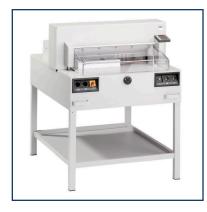

### **Product Description**

These cutters are known for their power, precision and ease of operation. Engineered for years of operation, these cutters don't know the meaning of quit.

#### **Features**

- "EP" back gauge control module features a digital display and keypad for programming
- · Electronically secured front safety guard
- · Optical cutting line indicates exact location of cut
- All-metal construction
- · 20 amp dedicated power line required