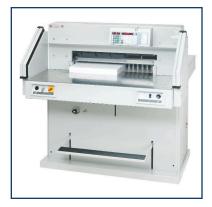

## **Triumph 28" Hydraulic Cutter**

1731030

#### **Product Description**

These cutters are known for their power, precision and ease of operation. Engineered for years of operation, these cutters don't know the meaning of quit.

#### **Features**

- "EP" back gauge control module features a digital display and keypad for programming
- Push buttons for fast back gauge movement (forward and reverse)
- · Front safety light beams
- · Air jets on front and rear tables allow easy movement of paper
- · Optional side tables extend the working surface