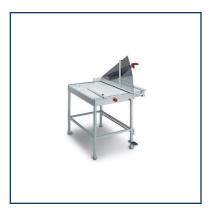

# Kutrimmer 1080, 31-1/4" Trimmer

1731042

## **Product Description**

Trimmers come in a wide variety of tabletop and large-format floor model configurations to fit your needs. Whether you choose guillotine or rotary, trimmers are the perfect choice for final trimming of paper, laminated materials and a wide variety of applications.

#### **Features**

- · Integrated foot pedal ensures positive clamping
- Fold-down table extension supports large format materials
- Special wide-angle blade cuts heavy materials such as matteboard, plastic, and metal foil
- · Transparent Lexan safety guard
- · All-metal construction