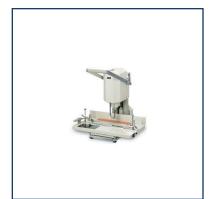

# MBM 55 Single Spindle Paper Drill

1731053

## **Product Description**

Precision hole drilling is easy with this production drill.

## **Features**

- · 2 inch drilling capacity
- 5 pre-set patterns available at the turn of a dial
- Easy-glide table moves on bearings
- Side guides are self-centering for quick changes
- · Quick-release clamp
- Accomodates 7/64 to 1/2 inch drill bits