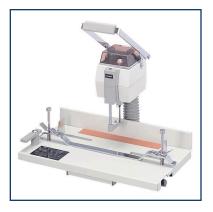

# **MBM 55 Single Spindle Paper Drill**

## **Product Description**

Precision hole drilling is easy with this production drill.

### Features

2 inch drilling capacity 5 pre-set patterns available at the turn of a dial Easy-glide table moves on bearings guides are self-centering for quick changes Quick-release clamp Accomodates 7/64 to 1/2 inch drill bits Side •