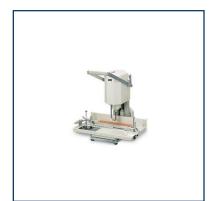

## MBM 55 Single Spindle Paper Drill

1731053

### **Product Description**

Precision hole drilling is easy with this production drill.

## Features

- · 2 inch drilling capacity
- 5 pre-set patterns available at the turn of a dial
- Easy-glide table moves on bearings
- Side guides are self-centering for quick changes
- · Quick-release clamp
- Accomodates 7/64 to 1/2 inch drill bits