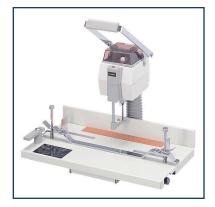

## MBM 55 Single Spindle Paper Drill

1731053

### **Product Description**

Precision hole drilling is easy with this production drill.

### **Features**

 2 inch drilling capacity 5 pre-set patterns available at the turn of a dial Easy-glide table moves on bearings Side guides are self-centering for quick changes Quick-release clamp Accomodates 7/64 to 1/2 inch drill bits