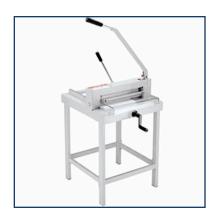

# **Triumph 4205 Cutter**

1731080

## **Product Description**

These cutters are known for their power, precision and ease of operation. Engineered for years of operation, these cutters don't know the meaning of quit.

#### Features

- Calibrated hand creank with measuring scale ensures exact positioning of back guage
- Front Blade Change; covers edge of blade for safe handling
- Extra large cut lever requires minimal effort
- All-metal construction