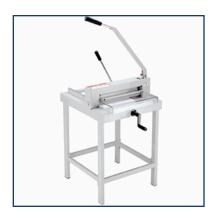

#### **Product Description**

These cutters are known for their power, precision and ease of operation. Engineered for years of operation, these cutters don't know the meaning of quit.

#### **Features**

- · Calibrated hand creank with measuring scale ensures exact positioning of back guage
- Front Blade Change; covers edge of blade for safe handling
- Extra large cut lever requires minimal effort
- All-metal construction