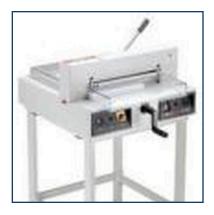

# Triumph 4215 16-7/8" Semi-Automatic Cutter

1731095

### **Product Description**

These cutters are known for their power, precision and ease of operation. Engineered for years of operation, these cutters don't know the meaning of quit.

## **Shipping Information**

**Minimum Order Quantity** 

- · Digital measurement readout ensures exact positioning of back guage
- Fast-action clamp to tighten and then cut
- Easy cutting stick change from outside of the machine
- All-metal construction