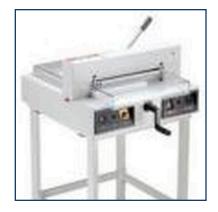

# Triumph 4215 16-7/8" Semi-Automatic Cutter

1731095

#### **Features**

• Digital measurement readout ensures exact positioning of back guage Fast-action clamp to tighten and then cut Easy cutting stick change from outside of the machine All-metal construction