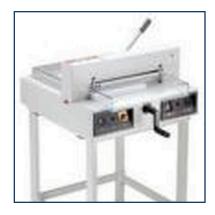

## Triumph 4215 16-7/8" Semi-Automatic Cutter

1731095

**Features** 

### **Product Description**

These cutters are known for their power, precision and ease of operation. Engineered for years of operation, these cutters don't know the meaning of quit.