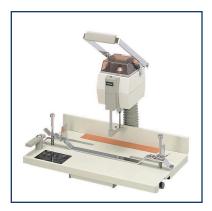

## **Product Description**

Precision hole drilling is easy with this production drill.

## **Features**

- 2 inch drilling capacity
- 5 pre-set patterns available at the turn of a dial
- Easy-glide table moves on bearings
- Side guides are self-centering for quick changes
- · Quick-release clamp
- Accomodates 5/32, 13/64, 7/32, and 1/4 inch drill bits