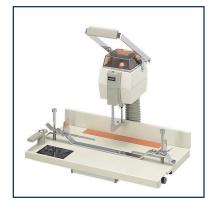

## MBM 25 Single Spindle Paper Drill

1736158

### **Product Description**

Precision hole drilling is easy with this production drill.

### Features

 2 inch drilling capacity 5 pre-set patterns available at the turn of a dial Easy-glide table moves on bearings Side guides are self-centering for quick changes Quick-release clamp Accomodates 5/32, 13/64, 7/32, and 1/4 inch drill bits