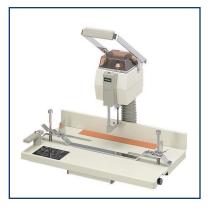

## **MBM 25 Single Spindle Paper Drill**

## **Product Description**

Precision hole drilling is easy with this production drill.

# 2 inch drilling capacity 5 pre-set patterns available at the turn of a dial

- Easy-glide table moves on bearings
- Side guides are self-centering for quick changes
- Quick-release clamp
- Accomodates 5/32, 13/64, 7/32, and 1/4 inch drill bits