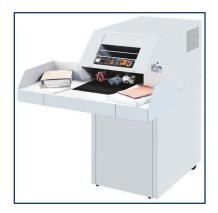

## **Product Description**

The front-loading table-feed strip-cut shredder features removable side tables for extra workspace. Choose from 1/4" (for greatest security), 3/8" and 1/2" strip widths.

#### **Features**

 High-quality hardened steel shafts Auto reverse/stop for paper jams Optical indicators show shredder status High-powered 3-phase motors Internal thermal switch prevents overheating