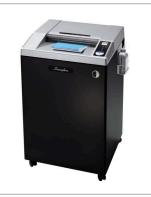

## Specifications

- Color Black, Black
- Sheet Capacity (20 lb paper) 40
- Jam Free No
- Detailed Color Black/Silver

• Safety Features Finger safe, Electronic safety guard

Swingline

www.swingline.com