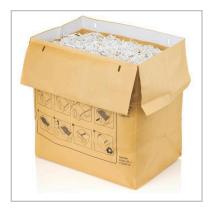

# GBC 30 Gallon Recyclable Paper Shredder Bags, For Large Office Shredders, 50/Box

1765021

# **Product Description**

Recycle this eco-friendly bag along with its contents. Sturdy bags catch shreds for easy bin emptying. They're also 100% recyclable and made from 80% recycled content.

#### **Features**

- Convenient bags are completely recyclable
- Made from 80% recycled content
- · Designed for shredders with 30 gallon waste bins
- Compatible with the following GBC shredder models: LM12-30, LX20-30, LS32-30
- Includes 50 bags per box