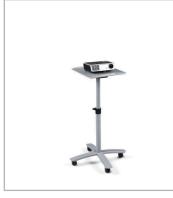

# **Multimedia Projection Trolley - Single Platform**

## **Product Description**

This sturdy Multimedia Projection Trolley has a single platform to support a DLP or LCD projector. The platform itself tilts and swivels around 360° to achieve the perfect presentation angle. Height can also be adjusted within a range of 81 to 120cm.