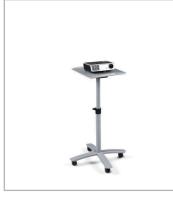

# **Multimedia Projection Trolley - Single Platform**

#### **Product Description**

This sturdy Multimedia Projection Trolley has a single platform to support a DLP or LCD projector. The platform itself tilts and swivels around 360° to achieve the perfect presentation angle. Height can also be adjusted within a range of 81 to 120cm.

|    | Features                              |
|----|---------------------------------------|
| kg | Height adjustable from 810 to 1200 mm |
|    | Max platform weight 10 kg             |
|    | Four castors (2 locking)              |