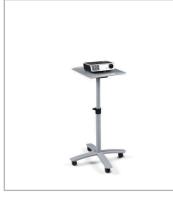

# **Multimedia Projection Trolley - Single Platform**

### **Product Description**

This sturdy Multimedia Projection Trolley has a single platform to support a DLP or LCD projector. The platform itself tilts and swivels around 360° to achieve the perfect presentation angle. Height can also be adjusted within a range of 81 to 120cm.

|     | Features                              |
|-----|---------------------------------------|
| 6kg | Height adjustable from 810 to 1200 mm |
|     | Max platform weight 10 kg             |
|     | Four castors (2 locking)              |
|     |                                       |