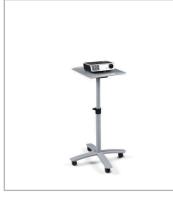

# **Multimedia Projection Trolley - Single Platform**

## **Product Description**

This sturdy Multimedia Projection Trolley has a single platform to support a DLP or LCD projector. The platform itself tilts and swivels around 360° to achieve the perfect presentation angle. Height can also be adjusted within a range of 81 to 120cm.

|     | Features                              |
|-----|---------------------------------------|
| 6kg | Height adjustable from 810 to 1200 mm |
|     | Max platform weight 10 kg             |
|     | Four castors (2 locking)              |
| nm  |                                       |