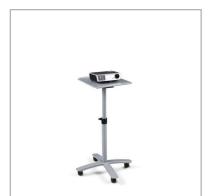

## **Product Description**

This sturdy Multimedia Projection Trolley has a single platform to support a DLP or LCD projector. The platform itself tilts and swivels around 360° to achieve the perfect presentation angle. Height can also be adjusted within a range of 81 to 120cm.

## **Features**

- Height adjustable from 810 to 1200 mm
- · Max platform weight 10 kg
- Four castors (2 locking)

www.noboeurope.com