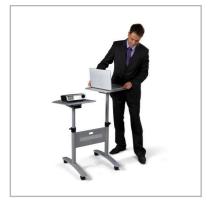

## **Product Description**

This durable Multimedia Projection Trolley has two separate platforms: one to take your laptop and another for your projector. Both platforms tilt and swivel around 360° to achieve the perfect presentation angle. Each platform can support up to 10kg in weight and height can also be adjusted within a range of 81 to 120cm.

## **Features**

- Height adjustable from 810 to 1200 mm
- Platform size: 380 x 430 mm
- Base: 545 x 600 mm
- Each platform can support 10 kg weight
- Heavy duty castors (2 locking)

www.noboeurope.com