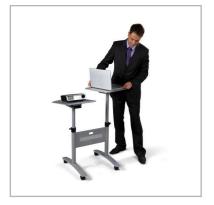

## **Product Description**

This durable Multimedia Projection Trolley has two separate platforms: one to take your laptop and another for your projector. Both platforms tilt and swivel around 360° to achieve the perfect presentation angle. Each platform can support up to 10kg in weight and height can also be adjusted within a range of 81 to 120cm.

## **Features**

- Height adjustable from 810 to 1200 mm
- Platform size: 380 x 430 mm
- Base: 545 x 600 mm
- Each platform can support 10 kg weight
- Heavy duty castors (2 locking)

www.noboeurope.com