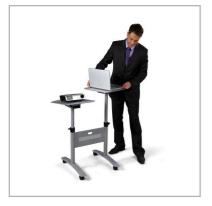

## **Product Description**

This durable Multimedia Projection Trolley has two separate platforms: one to take your laptop and another for your projector. Both platforms tilt and swivel around 360° to achieve the perfect presentation angle. Each platform can support up to 10kg in weight and height can also be adjusted within a range of 81 to 120cm.

## Features

• Height adjustable from 810 to 1200 mm

• Platform size: 380 x 430 mm

• Base: 545 x 600 mm

• Each platform can support 10 kg weight

• Heavy duty castors (2 locking)