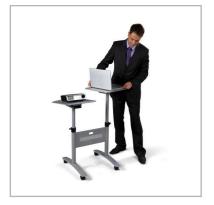

# **Product Description**

This durable Multimedia Projection Trolley has two separate platforms: one to take your laptop and another for your projector. Both platforms tilt and swivel around 360° to achieve the perfect presentation angle. Each platform can support up to 10kg in weight and height can also be adjusted within a range of 81 to 120cm.

# Features

• Height adjustable from 810 to 1200 mm

• Platform size: 380 x 430 mm

• Base: 545 x 600 mm

• Each platform can support 10 kg weight

• Heavy duty castors (2 locking)