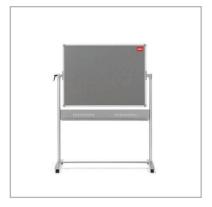

# Mobile Combination Board Magnetic Steel Whiteboard/Grey Felt Noticeboard Horizontal Pivot 1200x900mm

1901043

## **Product Description**

New, quick-release pivot handle locks board securely. Available with magnetic steel one side and grey noticeboard on reverse. Noticeboard fabric accepts pins and Hook Dots. Horizontal pivot – needs less space to rotate board. Large pen tray at base of board. Castors lockable for maximum stability when board is in use.