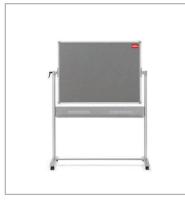

# **Product Description**

New, quick-release pivot handle locks board securely. Available with magnetic steel one side and grey noticeboard on reverse. Noticeboard fabric accepts pins and Hook Dots. Horizontal pivot – needs less space to rotate board. Large pen tray at base of board. Castors lockable for maximum stability when board is in use.

## Product information

| Width        | 1200mm  |
|--------------|---------|
| Height       | 900mm   |
| Gross weight | 16.88kg |

# Specifications

Board Surface Magnetic/Felt