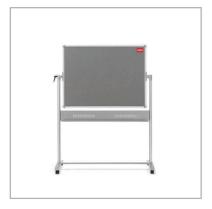

# Mobile Combination Board Magnetic Steel Whiteboard/Grey Felt Noticeboard Horizontal Pivot 1200x900mm

1901043

# **Product Description**

New, quick-release pivot handle locks board securely. Available with magnetic steel one side and grey noticeboard on reverse. Noticeboard fabric accepts pins and Hook Dots. Horizontal pivot – needs less space to rotate board. Large pen tray at base of board. Castors lockable for maximum stability when board is in use.