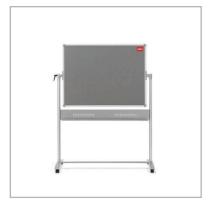

# Mobile Combination Board Magnetic Steel Whiteboard/Grey Felt Noticeboard Horizontal Pivot 1200x900mm

1901043

# **Product Description**

New, quick-release pivot handle locks board securely. Available with magnetic steel one side and grey noticeboard on reverse. Noticeboard fabric accepts pins and Hook Dots. Horizontal pivot – needs less space to rotate board. Large pen tray at base of board. Castors lockable for maximum stability when board is in use.

# **Specifications**

• Board Surface Magnetic/Felt