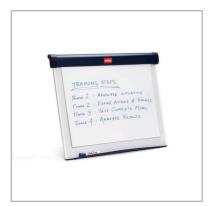

## **Product Description**

Trusted quality since 1971. The half-size Barracuda desktop easel gives you a portable flipchart, drywipe board and magnetic notice board in one. It's ideal for 1-to-1 meetings or small group presentations and can be set up in seconds on any table or desk. Supplied with a carry bag, B1 flip pad and marker.