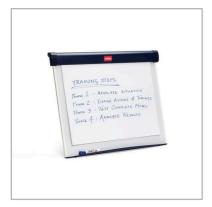

# **Product Description**

Trusted quality since 1971. The half-size Barracuda desktop easel gives you a portable flipchart, drywipe board and magnetic notice board in one. It's ideal for 1-to-1 meetings or small group presentations and can be set up in seconds on any table or desk. Supplied with a carry bag, B1 flip pad and marker.