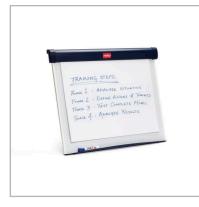

## **Product Description**

Trusted quality since 1971. The half-size Barracuda desktop easel gives you a portable flipchart, drywipe board and magnetic notice board in one. It's ideal for 1-to-1 meetings or small group presentations and can be set up in seconds on any table or desk. Supplied with a carry bag, B1 flip pad and marker.