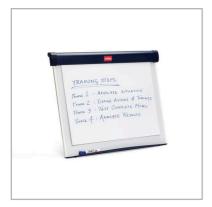

## **Product Description**

Trusted quality since 1971. The half-size Barracuda desktop easel gives you a portable flipchart, drywipe board and magnetic notice board in one. It's ideal for 1-to-1 meetings or small group presentations and can be set up in seconds on any table or desk. Supplied with a carry bag, B1 flip pad and marker.