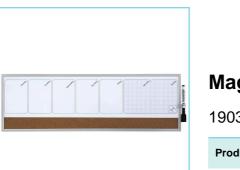

### **Product Description**

For all your planning needs, the Rexel Weekly Organiser is a convenient combination board for planning your weekly activities; it encompasses a handy cork strip that accepts drawing pins, along with a magnetic drywipe board that has a segment for each day of the week. The board has an aluminium frame and is 585mm x 190mm in size. Includes one black magnetic rewritable marker with eraser, mounting magnets and foam adhesive tape.

## **Features**

0.38kg

597mm

188mm

15mm

0.37kg

5028252344418

- Combination board featuring weekly planner printed on a magnetic dry-erase wipe sufrace; Additional lower cork board that accepts drawing pins; Includes mounting kit, a black magnetic ReWritable dry-erase marker and two
- Cork strip that accepts drawing pins, along with a magnetic drywipe board
- · The Whiteboard segment has a space for each day of the week
- · Aluminium frame
- 585mm x 190mm
- · Includes one black magnetic rewritable marker with eraser, mounting magnets and foam adhesive tape