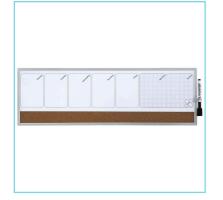

## **Product Description**

For all your planning needs, the Rexel Weekly Organiser is a convenient combination board for planning your weekly activities; it encompasses a handy cork strip that accepts drawing pins, along with a magnetic drywipe board that has a segment for each day of the week. The board has an aluminium frame and is 585mm x 190mm in size. Includes one black magnetic rewritable marker with eraser, mounting magnets and foam adhesive tape.

#### **Features**

1903780

- Combination board featuring weekly planner printed on a magnetic dry-erase wipe sufrace; Additional lower cork board that accepts drawing pins; Includes mounting kit, a black magnetic ReWritable dry-erase marker and two magnets; Aluminium frame
- Cork strip that accepts drawing pins, along with a magnetic drywipe board
- · The Whiteboard segment has a space for each day of the week
- · Aluminium frame
- 585mm x 190mm
- · Includes one black magnetic rewritable marker with eraser, mounting magnets and foam adhesive tape