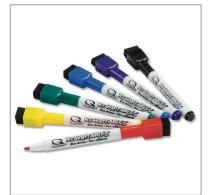

#### **Product Description**

Rexel Mini Re-Writables are cap mounted dry-erase markers with a magnet and eraser and are available in 6 bold colours (red, yellow, green, blue, purple, black).