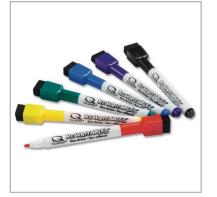

## **Product Description**

Rexel Mini Re-Writables are cap mounted dry-erase markers with a magnet and eraser and are available in 6 bold colours (red, yellow, green, blue, purple, black).

| Gross weight | 0.04kg |
|--------------|--------|
|--------------|--------|