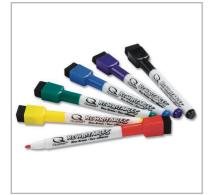

## **Product Description**

Rexel Mini Re-Writables are cap mounted dry-erase markers with a magnet and eraser and are available in 6 bold colours (red, yellow, green, blue, purple, black).