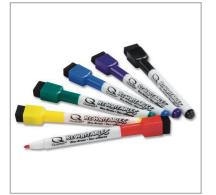

#### **Product Description**

Rexel Mini Re-Writables are cap mounted dry-erase markers with a magnet and eraser and are available in 6 bold colours (red, yellow, green, blue, purple, black).