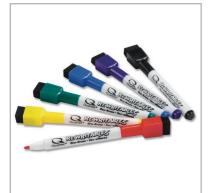

#### **Product Description**

Rexel Mini Re-Writables are cap mounted dry-erase markers with a magnet and eraser and are available in 6 bold colours (red, yellow, green, blue, purple, black).