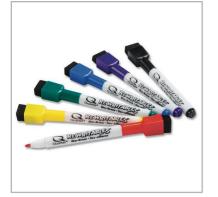

## **Product Description**

Rexel Mini Re-Writables are cap mounted dry-erase markers with a magnet and eraser and are available in 6 bold colours (red, yellow, green, blue, purple, black).

| Gross weight | 0.04kg |
|--------------|--------|
|--------------|--------|