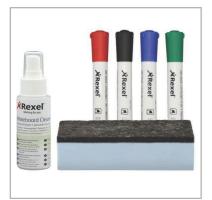

#### **Product Description**

Rexel Whiteboards Starter Kit will help keep any whiteboard looking its best in conference rooms, homes and classrooms.

#### Features

• Starter kit for Quartet whiteboards; Contains 4 dry-erase markers (black, red, green and blue), 1 foam eraser and spray cleaner

#### Other information

• Color Assortment Black, red, green, blue