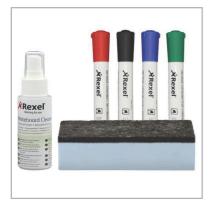

### **Product Description**

Rexel Whiteboards Starter Kit will help keep any whiteboard looking its best in conference rooms, homes and classrooms.

#### Features

• Contains 4 dry-erase markers (black, red, green and blue), 1 foam eraser and spray cleaner

#### Other information

• Color Assortment Black, red, green, blue