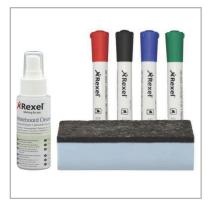

#### **Features**

• Contains 4 dry-erase markers (black, red, green and blue), 1 foam eraser and spray cleaner

#### Other information

• Color Assortment Black, red, green, blue

www.noboeurope.com